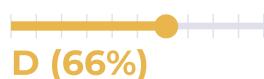

  107.8 average increase in sessions in the previous period
- SECURITY

  Your website is safe
- PERFORMANCE
  PageSpeed score 58, YSlow score 66

#### MOST RECENT SCAN

02/24/2019

PageSpeed Grade

Previous check: 58%

YSlow Grade

Previous check: 66%

## PERFORMANCE HISTORY

| Date             | Load time | PageSpeed | YSlow   |
|------------------|-----------|-----------|---------|
| 02/24/2019 06:39 | 4.18 s    | E (58%)   | D (66%) |
| 02/23/2019 17:35 | 3.78 s    | E (58%)   | D (66%) |