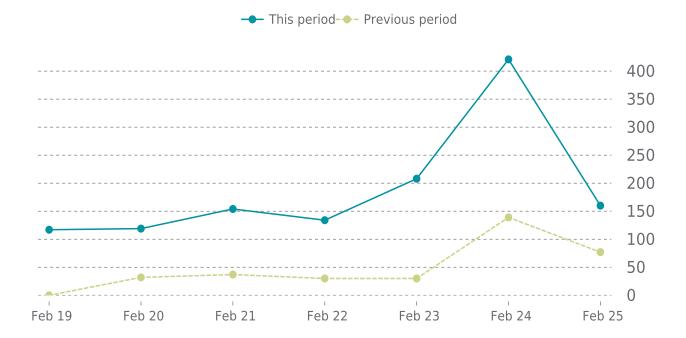

  107.8 average increase in sessions in the previous period
- SECURITY

  Your website is safe
- PERFORMANCE
  PageSpeed score 58, YSlow score 66

## ANALYTICS

**TRAFFIC** 

107.8 average increase in sessions compared to the previous period

#### **SESSIONS**