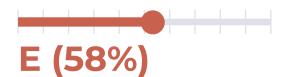

  107.8 average increase in sessions in the previous period
- SECURITY

  Your website is safe
- PERFORMANCE
  PageSpeed score 58, YSlow score 66

#### MOST RECENT SCAN

02/24/2019

PageSpeed Grade

Previous check: 58%

YSlow Grade

Previous check: 66%

## PERFORMANCE HISTORY

| Date             | Load time | PageSpeed | YSlow   |
|------------------|-----------|-----------|---------|
| 02/24/2019 06:39 | 4.18 s    | E (58%)   | D (66%) |
| 02/23/2019 17:35 | 3.78 s    | E (58%)   | D (66%) |